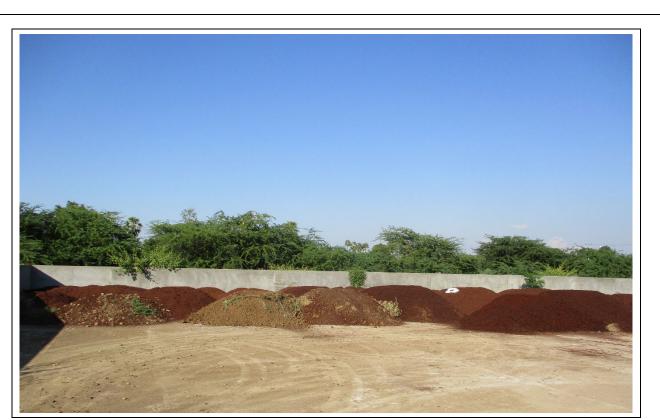

**Title:**Fifth Lenders' IESC Monitoring Report**Site:**Myingyan CCPP, Myanmar

**Photo 13:** The sludge from the water treatment plant is transported to an offsite designated sludge storage area owned and operated by OK Service.