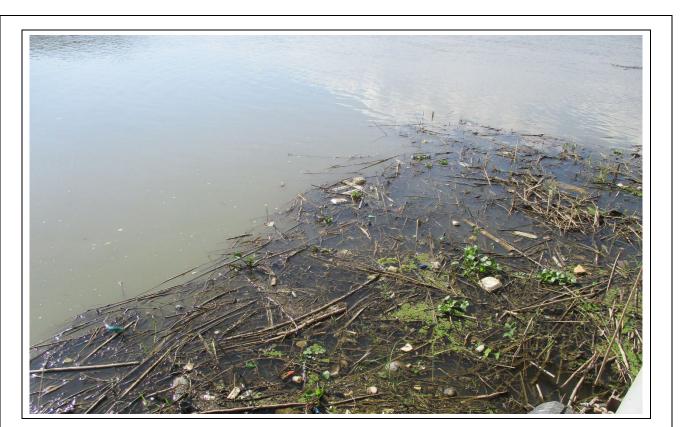

Photo 14: Entrance leading to the river water supply pumping station

Photo 15: Overview of the river water supply pipeline and pumping station

Photo 16: River water supply pumps

Photo 17: Debris collecting at the pumping station