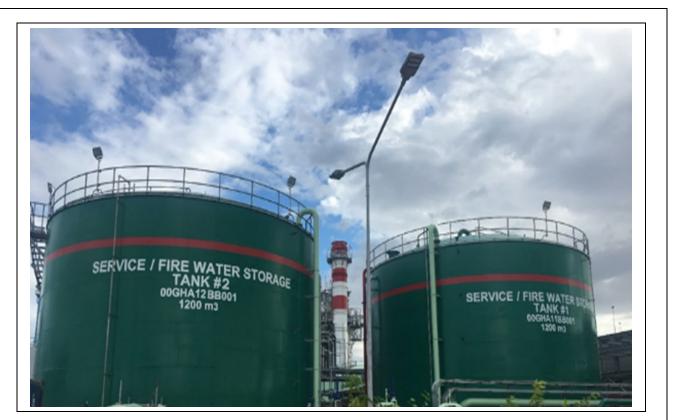

**Photo 8:** The lubricant oil storage area is paved, roofed and access controlled.

**Title:**Fifth Lenders' IESC Monitoring Report**Site:**Myingyan CCPP, Myanmar

Photo 9: Two (2) fire water storage tanks of 1200 m<sup>3</sup> capacity each