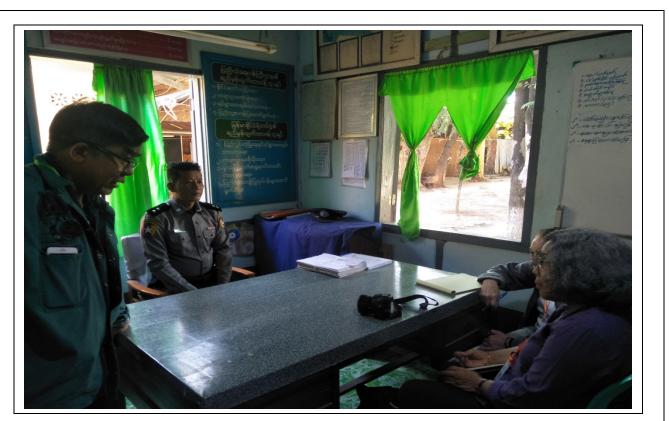

Photo 18: Plant designated quarterly water sampling location from the discharge pipeline

Photo 19: Meeting with the Myingyan District Police Chief

Photo 20: Discussion with a male nurse (name unknown) at the Myingyan District Hospital