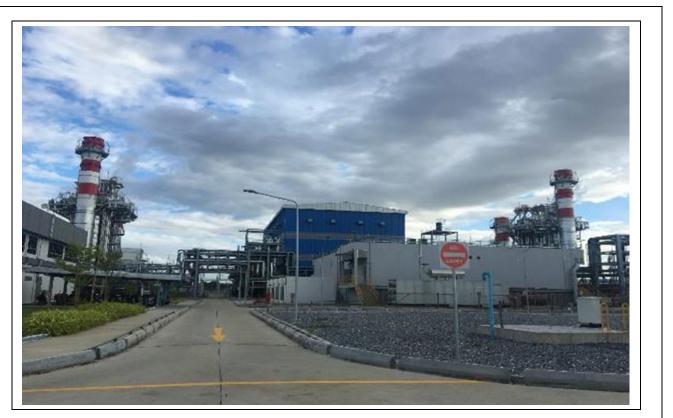

## Page 2 of 19

Photo 5: View of the two gas turbines

Photo 6: River water storage reservoir

**Photo 7:** Sludge from the water treatment plant is collected at three (3) sludge hoppers and disposed by a licensed waste contractor.