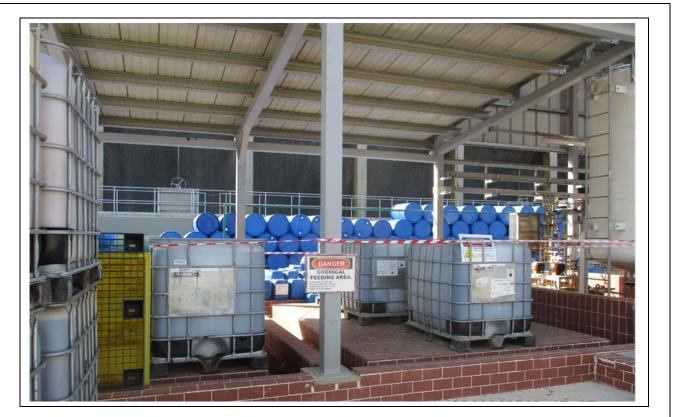

Photo 10: Chemical feeding area is roofed and contained within a bunded area.

**Photo 11:** All sanitary wastewater from the Myingyan CCGT Plant is routed to the sanitary wastewater treatment plant

Photo 12: MOGE gas receiving station