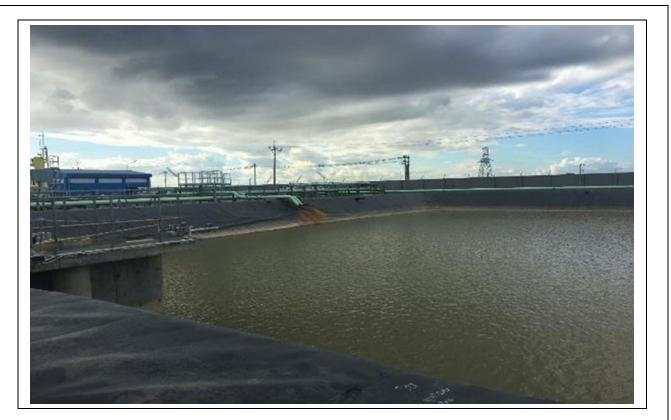

## Page 2 of 19

Photo 5: View of the two gas turbines

Photo 6: River water storage reservoir

**Photo 7:** Sludge from the water treatment plant is collected at three (3) sludge hoppers and disposed by a licensed waste contractor.