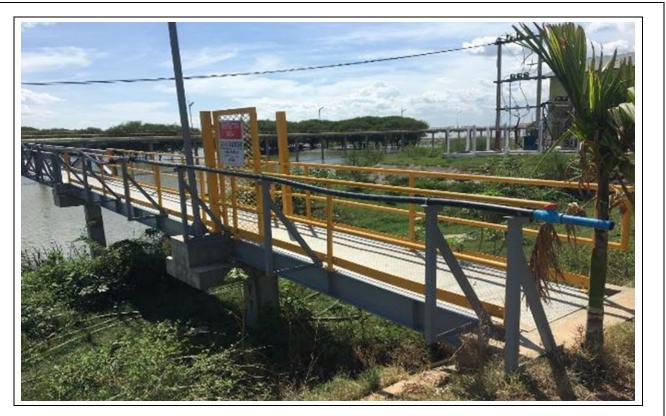

Photo 34: Shop in Ma Yoe Kone Village

Date: December 2019 Project: 331000018 RAMBÓLL ENVIRON

Page 17 of 19

Photo 35: Farmer riding along the track next to the buried river water supply pipeline

**Photo 36:** Cultivated area under the bridge along the elevated river water supply pipeline