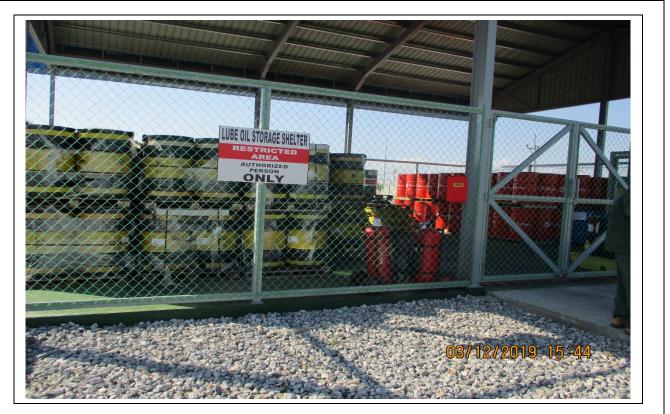

**Photo 8:** The lubricant oil storage area is paved, roofed and access controlled.

**Title:**Fifth Lenders' IESC Monitoring Report**Site:**Myingyan CCPP, Myanmar

Photo 9: Two (2) fire water storage tanks of 1200 m<sup>3</sup> capacity each