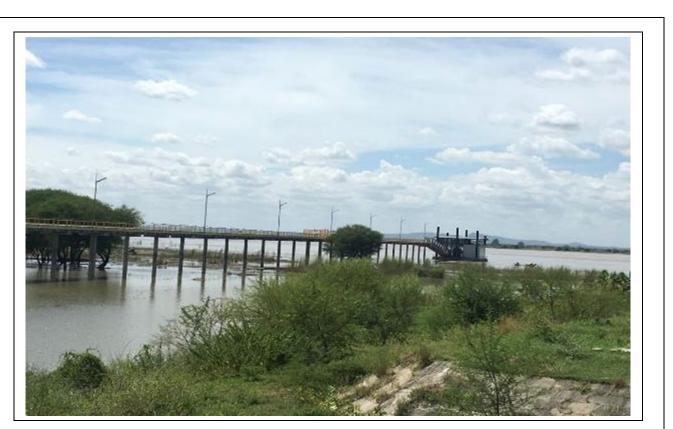

## Page 2 of 19

Photo 5: View of the two gas turbines

Photo 6: River water storage reservoir

**Photo 7:** Sludge from the water treatment plant is collected at three (3) sludge hoppers and disposed by a licensed waste contractor.