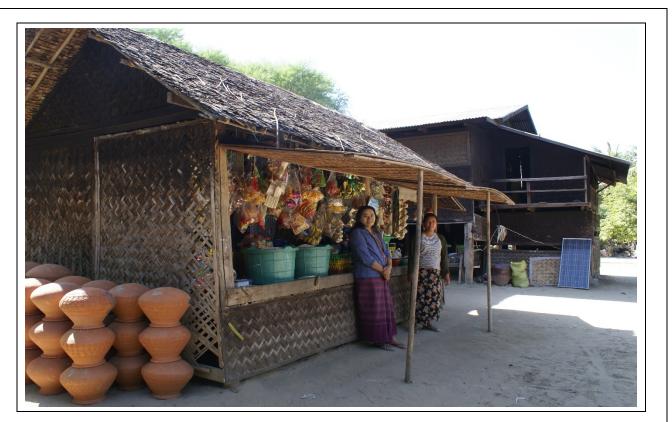

Photo 34: Shop in Ma Yoe Kone Village

Date: December 2019 Project: 331000018 RAMBÓLL ENVIRON

Page 17 of 19

Photo 35: Farmer riding along the track next to the buried river water supply pipeline

**Photo 36:** Cultivated area under the bridge along the elevated river water supply pipeline