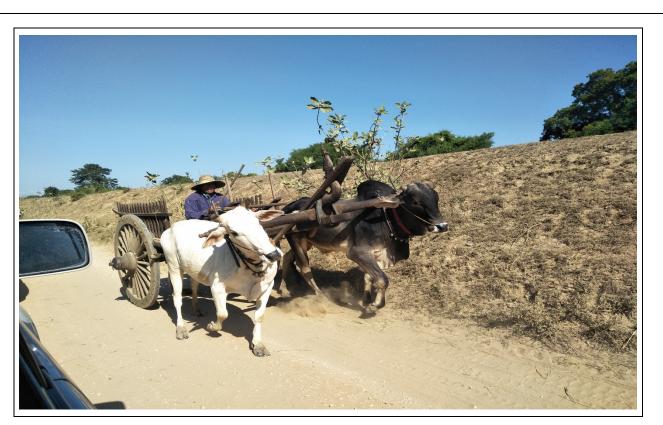

Photo 34: Shop in Ma Yoe Kone Village

Date: December 2019 Project: 331000018 RAMBÓLL ENVIRON

Page 17 of 19

Photo 35: Farmer riding along the track next to the buried river water supply pipeline

**Photo 36:** Cultivated area under the bridge along the elevated river water supply pipeline