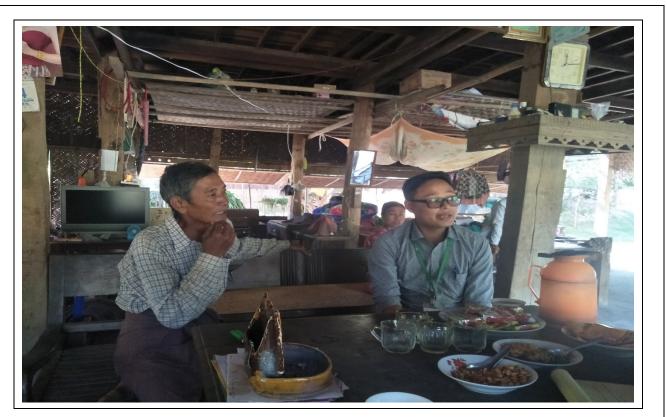

Photo 18: Plant designated quarterly water sampling location from the discharge pipeline

Photo 19: Meeting with the Myingyan District Police Chief

Photo 20: Discussion with a male nurse (name unknown) at the Myingyan District Hospital