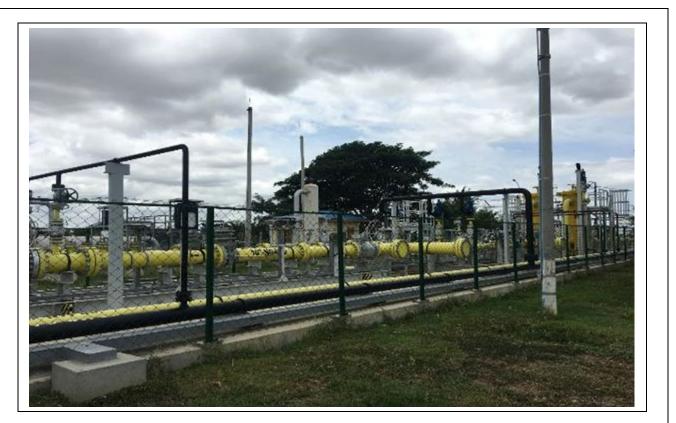

## Page 2 of 19

Photo 5: View of the two gas turbines

Photo 6: River water storage reservoir

**Photo 7:** Sludge from the water treatment plant is collected at three (3) sludge hoppers and disposed by a licensed waste contractor.